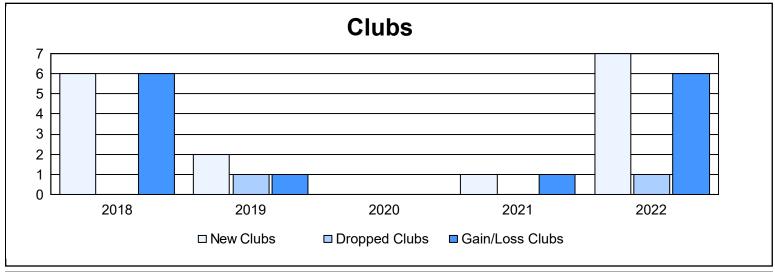

District 412 B As of June 2022 Cumulative

| Year      | New<br>Clubs | Dropped<br>Clubs | Gain/<br>Loss<br>Clubs | New<br>Members | Charter<br>Members | Reinstate<br>Members | Transfer<br>Members | Total<br>Member<br>Added | Total<br>Members<br>Dropped | Gain/<br>Loss<br>Members |
|-----------|--------------|------------------|------------------------|----------------|--------------------|----------------------|---------------------|--------------------------|-----------------------------|--------------------------|
| 2017-2018 | 6            | 0                | 6                      | 178            | 204                | 3                    | 2                   | 387                      | 105                         | 282                      |
| 2018-2019 | 2            | 1                | 1                      | 53             | 55                 | 3                    | 2                   | 113                      | 200                         | -87                      |
| 2019-2020 | 0            | 0                | 0                      | 39             | 6                  | 0                    | 2                   | 47                       | 70                          | -23                      |
| 2020-2021 | 1            | 0                | 1                      | 151            | 35                 | 3                    | 3                   | 192                      | 130                         | 62                       |
| 2021-2022 | 7            | 1                | 6                      | 128            | 186                | 11                   | 0                   | 325                      | 200                         | 125                      |
| Average   | 3            | 0                | 3                      | 110            | 97                 | 4                    | 2                   | 213                      | 141                         | 72                       |